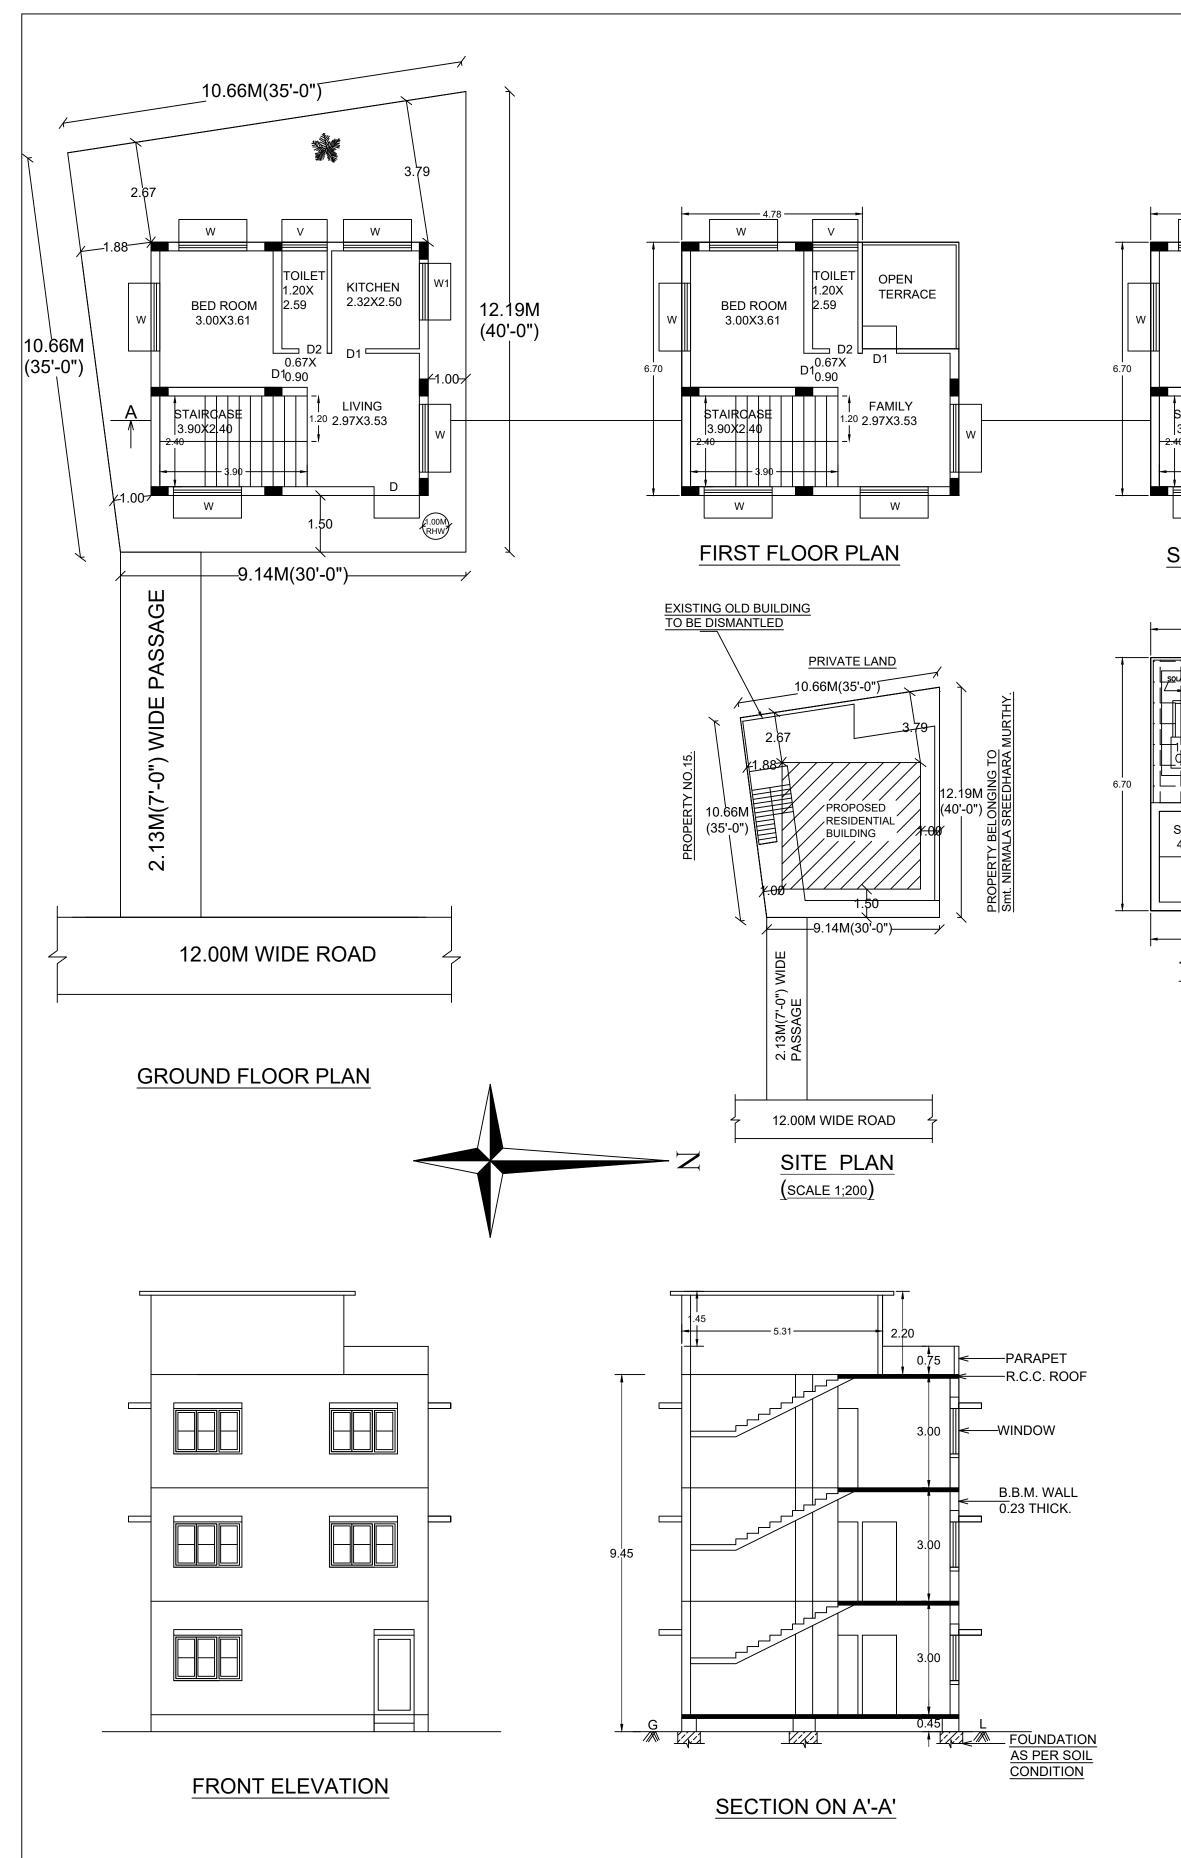

## Approval Condition :

This Plan Sanction is issued subject to the following conditions

# 1. The sanction is accorded for.

a). Consisting of 'Block - A (RESIDENTIAL BUILDING) Wing - A-1 (RESIDENTIAL BUILDING ) Consisting of GF+2UF'.

2. The sanction is accorded for Plotted Resi development A (RESIDENTIAL BUILDING) only. The use of the building shall not deviate to any other use. 3.Car Parking reserved in the plan should not be converted for any other purpose.

4.Development charges towards increasing the capacity of water supply, sanitary and power main has to be paid to BWSSB and BESCOM if any.

5. Necessary ducts for running telephone cables, cubicles at ground level for postal services & space for dumping garbage within the premises shall be provided. 6. The applicant shall constr