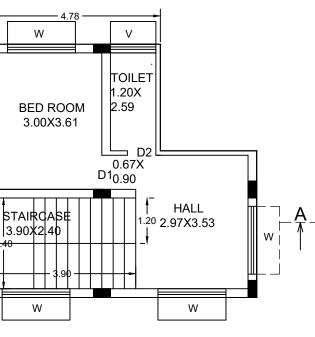

# **TERRACE FLOOR PLAN**

Ventilating covers

| all high rise                                                |                                                                                     |                                                |                                                                                      |                                 |                                   |                       |                         |                         |        |  |
|--------------------------------------------------------------|-------------------------------------------------------------------------------------|------------------------------------------------|--------------------------------------------------------------------------------------|---------------------------------|-----------------------------------|-----------------------|-------------------------|-------------------------|--------|--|
| Karnataka<br>ent regarding working                           |                                                                                     | Col                                            | or Notes                                                                             |                                 |                                   |                       |                         | SCALE :                 | 1:100  |  |
| Corporation                                                  |                                                                                     |                                                | OLOR                                                                                 | INDEX                           |                                   |                       |                         |                         |        |  |
| paneled<br>ent's installed are                               |                                                                                     |                                                | PLOT BOUI<br>ABUTTING                                                                |                                 |                                   |                       |                         |                         |        |  |
| the Electrical                                               |                                                                                     |                                                |                                                                                      | O WORK (COVI<br>To be retained) | ,                                 |                       |                         |                         |        |  |
| g condition of<br>shall get the                              | AREA STA                                                                            |                                                |                                                                                      | To be demolish<br>VERSION N     | ed)                               |                       |                         |                         |        |  |
| ne building<br>safety in respect of                          | PROJECT                                                                             | , , , , , , , , , , , , , , , , , , ,          |                                                                                      |                                 | ATE: 08/09/2020                   |                       |                         |                         |        |  |
| shall not                                                    | Authority: E                                                                        | BBMP                                           |                                                                                      | Plot Use: Residential           |                                   |                       |                         |                         |        |  |
| revious<br>ontravention                                      | BBMP/Ad.C                                                                           | Com./WST/0420/20-21<br>Type: Suvarna Parvangi  |                                                                                      |                                 | : Plotted Resi dev                |                       |                         |                         |        |  |
| d Policy Orders of<br>of two (2)                             |                                                                                     | ype: Building Permission<br>anction: NEW       |                                                                                      | Plot/Sub Plot<br>Khata No. (A   | t No.: no.14<br>s per Khata Extra | act): 35-170-14       |                         |                         |        |  |
| per shall give                                               | Location: R                                                                         | ING-II                                         |                                                                                      |                                 | eet of the propert                |                       | , Vinayaka Layout,      | 3rd                     |        |  |
| foundation or<br>elled.                                      | Building Lin<br>Zone: West                                                          | e Specified as per Z.R: Na<br>t                | 4                                                                                    |                                 |                                   |                       |                         |                         |        |  |
| ea shall be<br>nent Authority.                               | Ward: Ward<br>Planning Di                                                           | d-126<br>istrict: 212-Vijayanagar              |                                                                                      |                                 |                                   |                       |                         |                         |        |  |
| alore<br>e strictly                                          | AREA DET<br>AREA OF                                                                 | AILS:<br>PLOT (Minimum)                        |                                                                                      | (A)                             |                                   |                       |                         | SQ.MT.<br>112.50        |        |  |
| s segregation                                                |                                                                                     | A OF PLOT<br>GE CHECK                          |                                                                                      | (A-Deductior                    | ns)                               |                       |                         | 112.50                  |        |  |
| on waste                                                     |                                                                                     | Permissible Coverage<br>Proposed Coverage Ar   | •                                                                                    | ,                               |                                   |                       |                         | 84.38<br>49.11          |        |  |
| trical<br>qm up to 240                                       |                                                                                     | Achieved Net coverage<br>Balance coverage area |                                                                                      | ,                               |                                   |                       |                         | 49.11<br>35.27          |        |  |
| e for every 240<br>Illing                                    | FAR CHE                                                                             | CK<br>Permissible F.A.R. as                    | per zoning re                                                                        | egulation 2015                  | ( 1.75 )                          |                       |                         | 196.88                  |        |  |
| the plan                                                     | Additional F.A.<br>Allowable TDF<br>Premium FAR<br>Total Perm. F/<br>Residential FA |                                                |                                                                                      | II(for amalgam<br>I.FAR)        | nated plot - )                    |                       |                         | 0.00                    |        |  |
| IDUM                                                         | Premium FAR for Plot<br>Total Perm. FAR area                                        | or Plot within Impact Zone ( - )               |                                                                                      |                                 |                                   |                       | 0.00<br>196.88          |                         |        |  |
|                                                              |                                                                                     | Residential FAR (100.0<br>Proposed FAR Area    | 00%)                                                                                 |                                 |                                   |                       |                         | 132.94<br>132.94        |        |  |
| shment and<br>A copy of the<br>stablishment<br>r work place. |                                                                                     | Achieved Net FAR Are<br>Balance FAR Area ( 0.  |                                                                                      |                                 |                                   |                       |                         | 132.94<br>63.94         |        |  |
|                                                              | BUILT UF                                                                            | PAREA CHECK<br>Proposed BuiltUp Area           | ,                                                                                    |                                 |                                   | I                     |                         | 148.14                  |        |  |
| shment and<br>e. A copy of the                               |                                                                                     | Achieved BuiltUp Area                          |                                                                                      |                                 |                                   |                       |                         | 148.14                  |        |  |
| stablishment<br>or work place.                               | Annroval I                                                                          | Date : 10/22/2020 1:                           | 52·23 PM                                                                             | Л                               |                                   |                       |                         |                         |        |  |
| e list of<br>ruction worker                                  | Payment D                                                                           |                                                | 02.2011                                                                              | 1                               |                                   |                       |                         |                         |        |  |
| Construction                                                 | -                                                                                   | Challan                                        | R                                                                                    | eceipt                          |                                   |                       | Transaction             |                         | 1      |  |
|                                                              | Sr No.                                                                              | Number<br>BBMP/16222/CH/20-21                  | Nu                                                                                   | umber<br>222/CH/20-21           | Amount (INR)<br>948               | Payment Mod<br>Online | e Number<br>11365486595 | Payment Date 10/15/2020 | Remark |  |
| the children o                                               |                                                                                     | No.                                            |                                                                                      |                                 | Head                              | Orinine               | Amount (INR)            | 9:24:44 PM<br>Remark    | -      |  |
| Department                                                   |                                                                                     | 1                                              |                                                                                      | S                               | crutiny Fee                       |                       | 948                     | -                       |        |  |
| rk is a must.                                                |                                                                                     |                                                |                                                                                      |                                 |                                   |                       |                         |                         |        |  |
| question.<br>Ilse or                                         |                                                                                     |                                                |                                                                                      |                                 |                                   |                       |                         |                         |        |  |
| initiated.                                                   |                                                                                     |                                                |                                                                                      |                                 |                                   |                       |                         |                         |        |  |
|                                                              |                                                                                     |                                                |                                                                                      |                                 |                                   |                       |                         |                         |        |  |
| e acceptance                                                 |                                                                                     |                                                |                                                                                      |                                 |                                   |                       |                         |                         |        |  |
| <u>∃⊤</u> ) on da                                            | te:                                                                                 |                                                |                                                                                      |                                 |                                   |                       |                         |                         |        |  |
| ject to terms                                                | and                                                                                 |                                                |                                                                                      |                                 |                                   |                       |                         |                         |        |  |
| an approval.                                                 |                                                                                     | ,                                              | WNER / GPA HOLDER'S<br>GNATURE<br>WNER'S ADDRESS WITH ID<br>UMBER & CONTACT NUMBER : |                                 |                                   |                       |                         |                         |        |  |
| two years from                                               | m the                                                                               |                                                |                                                                                      |                                 |                                   |                       |                         |                         |        |  |
| ent authority.                                               |                                                                                     |                                                |                                                                                      |                                 |                                   |                       |                         |                         |        |  |
|                                                              |                                                                                     |                                                | Suresh Babu. no.14,1st main road, 3rd stage, Vinayaka                                |                                 |                                   |                       |                         |                         |        |  |
| NG ( <u>WEST</u>                                             | )                                                                                   | Layout,Banga                                   |                                                                                      | ,                               |                                   |                       | Jener Jener             |                         |        |  |
| RA PALIKE                                                    |                                                                                     |                                                |                                                                                      |                                 |                                   | -                     |                         |                         |        |  |
|                                                              |                                                                                     |                                                | Sunesh Babu                                                                          |                                 |                                   |                       |                         |                         |        |  |
|                                                              |                                                                                     |                                                |                                                                                      |                                 |                                   |                       |                         |                         |        |  |
| ٦                                                            |                                                                                     |                                                |                                                                                      |                                 |                                   |                       |                         |                         |        |  |
| -                                                            |                                                                                     | ARCHITEC                                       |                                                                                      | NGINE                           | ER                                |                       |                         |                         |        |  |
|                                                              |                                                                                     | /SUPERV                                        |                                                                                      |                                 |                                   | RE                    |                         |                         |        |  |
|                                                              |                                                                                     | RAMESH S #                                     | •                                                                                    |                                 | RA APAR                           | TMENT,                | 5TH                     |                         |        |  |
| Prop.                                                        |                                                                                     | CROSS,GAY                                      | ΑΙΠΚΙ                                                                                | NAGA                            | b                                 |                       | No C                    |                         |        |  |
| -                                                            |                                                                                     |                                                |                                                                                      | c                               | P                                 |                       | 200                     | •                       |        |  |
| 0                                                            |                                                                                     |                                                |                                                                                      |                                 |                                   |                       |                         |                         |        |  |
|                                                              |                                                                                     | PROJECT                                        | TITLE                                                                                | :                               |                                   |                       |                         |                         |        |  |
|                                                              |                                                                                     | PLAN SHOW                                      | ING TH                                                                               | HE PRO                          |                                   |                       |                         |                         | SITE   |  |
|                                                              |                                                                                     | NO-14, 1ST N<br>BANGALORE                      |                                                                                      | •                               |                                   |                       |                         | GE,                     |        |  |
|                                                              |                                                                                     |                                                | ., vv <i>r</i> \I\                                                                   | - 110-12                        |                                   | J.UU-17U              | 1 T.                    |                         |        |  |
|                                                              |                                                                                     |                                                |                                                                                      |                                 |                                   |                       |                         |                         |        |  |
|                                                              |                                                                                     | DRAWING                                        | G TITI                                                                               | _E :                            |                                   | 751-15-10             |                         |                         |        |  |
| : (No.)                                                      |                                                                                     |                                                |                                                                                      |                                 |                                   |                       | RESH BABI               |                         |        |  |
|                                                              |                                                                                     |                                                |                                                                                      |                                 | GF+2UI                            |                       |                         |                         |        |  |
| 01                                                           |                                                                                     |                                                |                                                                                      |                                 |                                   |                       |                         |                         |        |  |
| 1.00                                                         |                                                                                     | SHEET N                                        | <u>∩</u> .                                                                           | 1                               |                                   |                       |                         |                         |        |  |
|                                                              |                                                                                     |                                                | $\mathbf{U}$ .                                                                       | 1                               |                                   |                       |                         |                         |        |  |