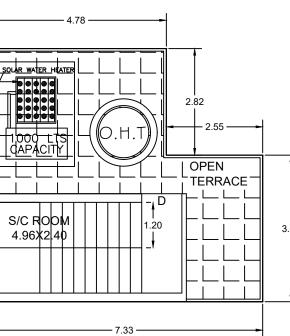

competent authority. 21.Drinking water supplied by BWSSB should not be used for the construction activity of the building.

22. The applicant shall ensure that the Rain Water Harvesting Structures are provided & maintained in good repair for storage of water for non potable purposes or recharge of ground water at all times having a minimum total capacity mentioned in the Bye-law 32(a).